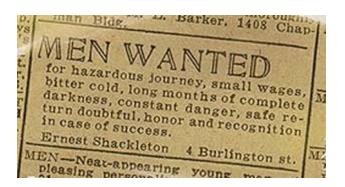

## RE: Auckland HEMS ACEM Prehospital and Retrieval Medicine Special Skills Post

Women and men wanted. Senior advanced ACEM trainees. Much as Sir Ernest Shackleton requested:

Auckland HEMS is pleased to accept Expressions of Interest for a six-month fellowship in PHARM (0.5) and Emergency Medicine (0.5). This is the only ACEM accredited PHARM post in New Zealand. The successful candidate will start in December 2016.